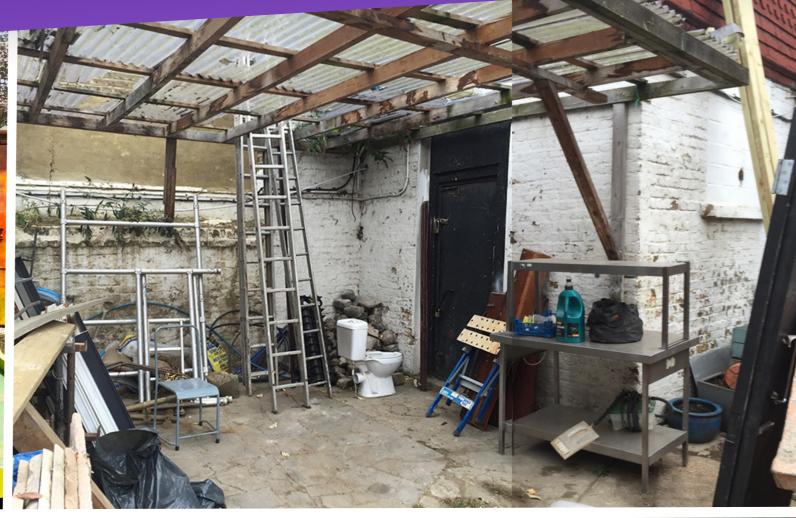

ls.







PLONK SHOREDITCH

This venue was a 4000sq ft bar on the edge of Shoreditch, London. We unfortunately had to close this venue in 2020 due to tehe COVID 19 Pandemic.

- 120 CAPACITY VENUE
- 3000sq FT / 300sq M
- 2 MONTH BUILD INCLUDING FULL KITCHEN AND BAR BUILD
- 9 HOLE GOLF COURSE / ARCADE / BAR
- EXISTING LICENSE IN PLACE
- DESIGNED BY PLONK
- FIT OUT BY PLONK CREW

#### **BUILD**

We design and do all of our venue project management in house. This helps us to keep costs down and keep timelines on track

This project was built during the Covid 19 lockdown, which was a challenge in itself but we were able to reopen on time for July 4th 2020.

The new opening received press and media coverage from across London.





# BEFORE AND AFTER











# WALHAMSTOW - BEFORE & AFTER













### PLONK PUZZLE PUTT

#### CONCEPT

This venue experimental mini golf course was a world's first: A mini golf puzzle room experience.

The concept: traverse our most immersive Plonk World and take on 9 puzzle holes in 60 minutes.

Each hole had a mental or physical puzzle that needing solving as a team to be able to either play, or even better get that hole in 1 shot.

Teams would work together to complete the course but the player with the lowest score would still be crowned the victor.

This concept was wildly successful in London. We have full sets of maps, plans and training manuals so all of our ideas and expertise can be passed on.

#### **VIDEO LINK**

The space that this course was sadly redeveloped in 2020 and we moved a lot of the main parts and games across our venues