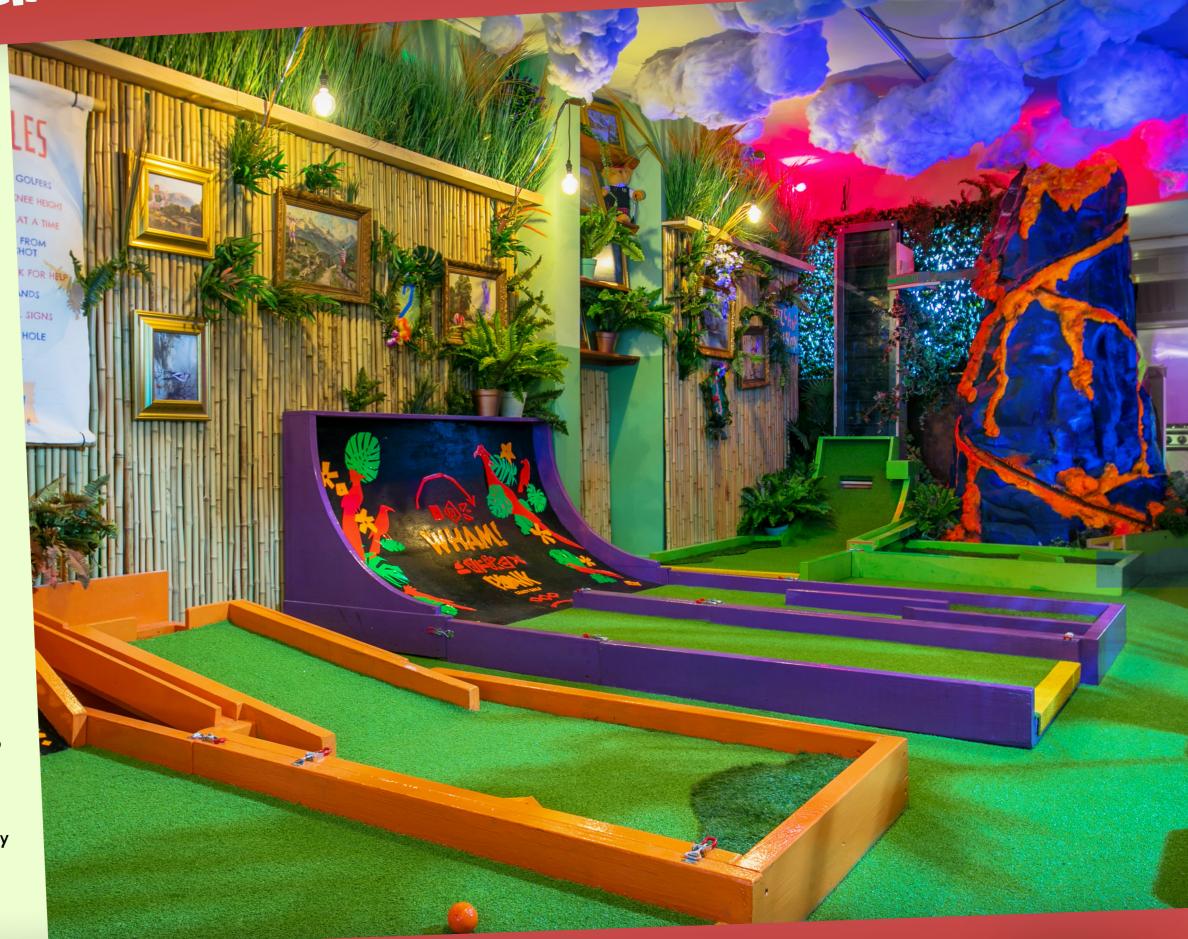

### PLONK HACKNEY

This venue is a railway arch that we converted into 3000 sq feet of crazy golf, arcade machines, board games, cafe and bar. We launched the site in July 2020

- 80 CAPACITY VENUE
- 3000sq FT / 250sq M
- 1 MONTH BUILD
- 9 HOLE GOLF COURSE / ARCADE / BAR
- LICENSED OBTAINED BY PLONK
- FIT OUT & DESIGN BY PLONK

#### BUILD

This project was built during the Covid 19 lockdown, which was a challenge in itself but we were able to reopen on time for July 4th 2020.

The new opening received press and media coverage from across London.

#### **ALCOHOL LICENSE**

Obtaining a new alcohol license in London Fields is very difficult due to a new high volume of bars in the neighbourhood. the license was obtained as ancillary to the golf and games.