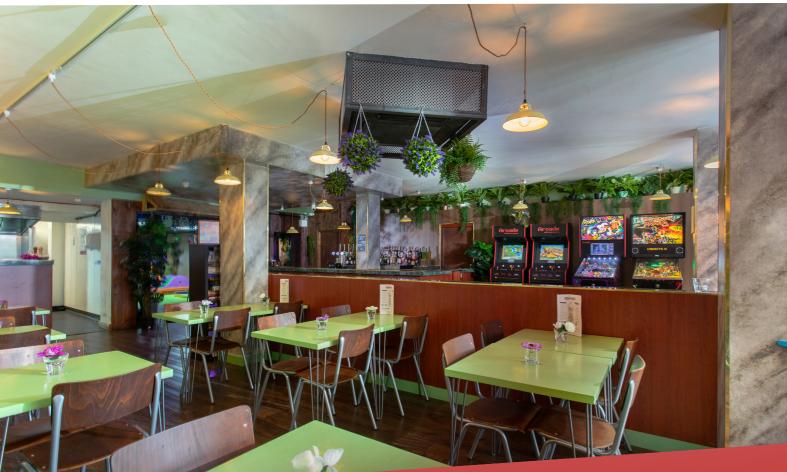

## PLONK CAMDEN

This venue was built in 2018. We took on a more remote location at Camden market as mini golf is a destination business, This allowed us to save on overheads and activate underused units

- 60 CAPACITY VENUE
- 1200sq FT / 120sq M
- 1 MONTH BUILD
- 9 HOLE GOLF COURSE / ARCADE / BAR
- LICENSED BOTTLE BAR
- DESIGNED BY PLONK
- FIT OUT BY PLONK CREW

#### BUILD

This venue was such a great success we were offered a brand new location in the main market area. This new course was built in Lockdown 3.0 and will open in Spring 2021.

#### **ALCOHOL LICENSE**

Obtaining a new alcohol; license in Camden Town is very difficult, but as mini golf is our core business, an ancillary license was easy to obtain.