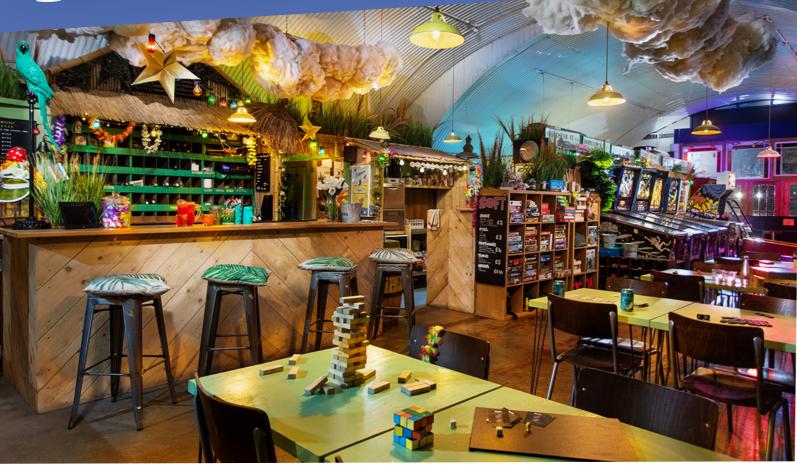

### PLONK HACKNEY

This venue is a railway arch that we converted into 3000 sq feet of crazy golf, arcade machines, board games, cafe and bar. We launched the site in July 2020

- 80 CAPACITY VENUE
- 3000sq FT / 250sq M
- 1 MONTH BUILD
- 9 HOLE GOLF COURSE / ARCADE / BAR
- LICENSED OBTAINED BY PLONK
- FIT OUT & DESIGN BY PLONK

#### BUILD

This project was built during the Covid 19 lockdown, which was a challenge in itself but we were able to reopen on time for July 4th 2020.

The new opening received press and media coverage from across London.