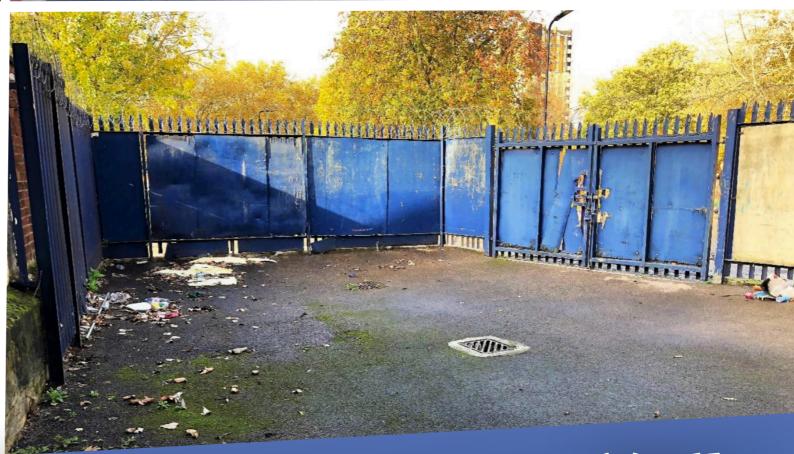

### PLONK HACKNEY

This venue is a railway arch that we converted into 3000 sq feet of crazy golf, arcade machines, board games, cafe and bar. We launched the site in July 2020

- 80 CAPACITY VENUE
- 3000sq FT / 250sq M
- 1 MONTH BUILD
- 9 HOLE GOLF COURSE / ARCADE / BAR
- LICENSED OBTAINED BY PLONK
- FIT OUT & DESIGN BY PLONK

#### BUILD

This project was built during the Covid 19 lockdown, which was a challenge in itself but we were able to reopen on time for July 4th 2020.

The new opening received press and media coverage from across London.

#### **ALCOHOL LICENSE**

Obtaining a new alcohol license in London Fields is very difficult due to a new high volume of bars in the neighbourhood. the license was obtained as ancillary to the golf and games.





## BEFORE AND AFTER











## PLONK PECKHAM

This venue is a live music venue that we converted into 4500 sq feet of crazy golf, arcade machines, board games, cafe and bar. We launched the site in Nov 2020

- 200 CAPACITY VENUE
- 4000sq FT / 400sq M
- 1 MONTH BUILD
- 9 HOLE GOLF COURSE / ARCADE / BAR
- EXISTING LICENSED VENUE
- DESIGNED BY PLONK
- FIT OUT BY PLONK CREW

#### POP UP FIRST

We had previously built a smaller course in the basement of this trendy converted carpark.

Building on this initial pop up meant that we had an existing customer base and knew the neighbbourhood well including appropriate marketing channels.







PLONK SHOREDITCH

This venue was a 4000sq ft bar on the edge of Shoreditch, London. We unfortunately had to close this venue in 2020 due to tehe COVID 19 Pandemic.

- 120 CAPACITY V