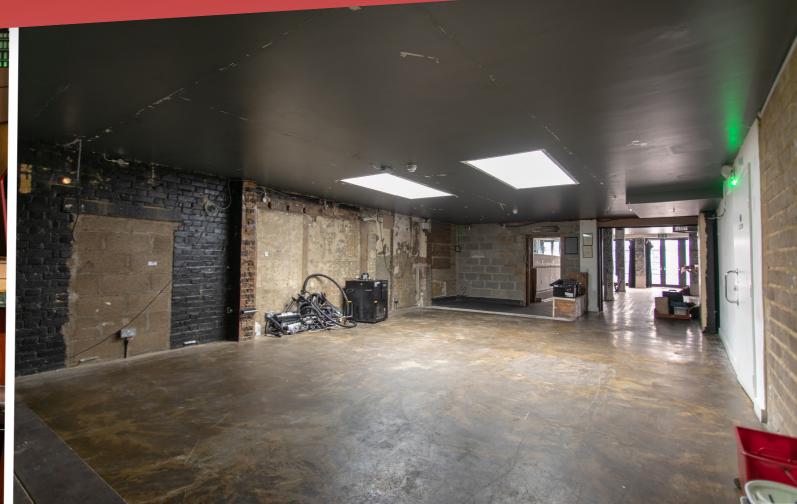

ll including appropriate marketing channels.







PLONK SHOREDITCH

This venue was a 4000sq ft bar on the edge of Shoreditch, London. We unfortunately had to close this venue in 2020 due to tehe COVID 19 Pandemic.

- 120 CAPACITY VENUE
- 3000sq FT / 300sq M
- 2 MONTH BUILD INCLUDING FULL KITCHEN AND BAR BUILD
- 9 HOLE GOLF COURSE / ARCADE / BAR
- EXISTING LICENSE IN PLACE
- DESIGNED BY PLONK
- FIT OUT BY PLONK CREW

#### **BUILD**

We design and do all of our venue project management in house. This helps us to keep costs down and keep timelines on track

This project was built during the Covid 19 lockdown, which was a challenge in itself but we were able to reopen on time for July 4th 2020.

The new opening received press and media coverage from across London.





# BEFORE AND AFTER











# WALHAMSTOW - BEFORE & AFTER













### PLONK PUZZLE PUTT

#### CONCEPT

This venue experimental mini golf course was a world's first: A mini golf puzzle room experience.

The concept: traverse our most immersive Plonk World and take on 9 puzzle holes in 60 minutes.

Each hole had a mental or physical puzzle that needing solving as a team to be able to either play, or even better get that hole in 1 shot.

Teams would work together to complete the course but the player with the lowest score would still be crowned the victor.

This concept was wildly successful in London. We have full sets of maps, plans and training manuals so all of our ideas and expertise can be passed on.

#### **VIDEO LINK**

The space that this course was sadly redeveloped in 2020 and we moved a lot of t