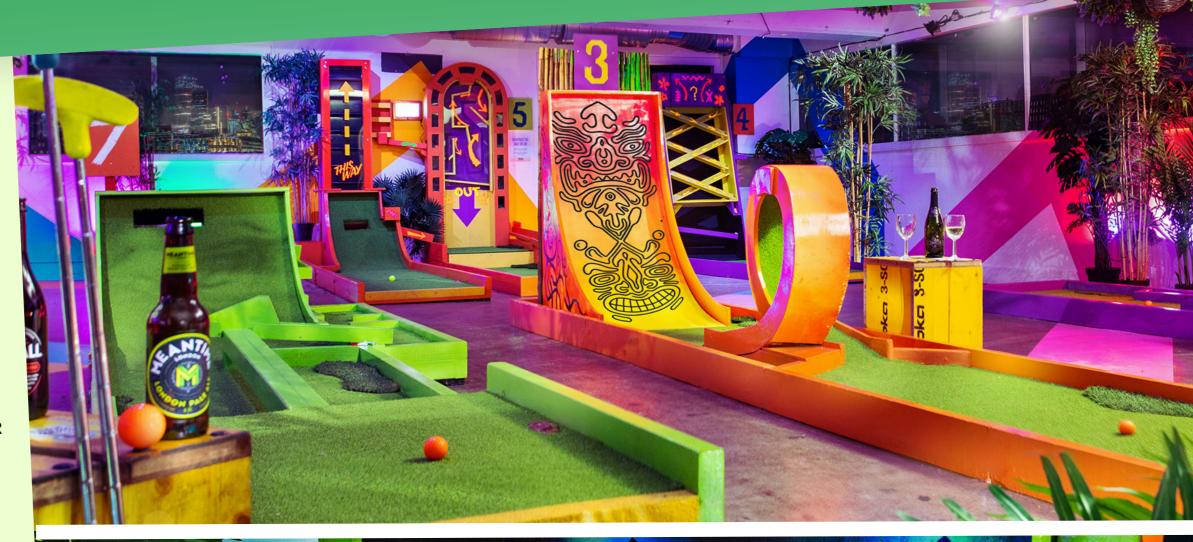

nse in London Fields is very difficult due to a new high volume of bars in the neighbourhood. the license was obtained as ancillary to the golf and games.





## BEFORE AND AFTER











## PLONK PECKHAM

This venue is a live music venue that we converted into 4500 sq feet of crazy golf, arcade machines, board games, cafe and bar. We launched the site in Nov 2020

- 200 CAPACITY VENUE
- 4000sq FT / 400sq M
- 1 MONTH BUILD
- 9 HOLE GOLF COURSE / ARCADE / BAR
- EXISTING LICENSED VENUE
- DESIGNED BY PLONK
- FIT OUT BY PLONK CREW

#### POP UP FIRST

We had previously built a smaller course in the basement of this trendy converted carpark.

Building on this initial pop up meant that we had an existing customer base and knew the neighbbourhood well including appropriate marketing channels.







PLONK SHOREDITCH

This venue was a 4000sq ft bar on the edge of Shoreditch, London. We unfortunately had to close this venue in 2020 due to tehe COVID 19 Pandemic.

- 120 CAPACITY VENUE
- 3000sq FT / 300sq M
- 2 MONTH BUILD INCLUDING FULL KITCHEN AND BAR BUILD
- 9 HOLE GOLF COURSE / ARCADE / BAR
- EXISTING LICENSE IN PLACE
- DESIGNED BY PLONK
- FIT OUT BY PLONK CREW

#### **BUILD**

We design and do all of our venue project management in house. This helps us to keep costs down and keep timelines on track

This project was built during the Covid 19 lockdown, which was a challenge in itself but we were able to reopen on time for July 4th 2020.

The new opening received press and media coverage from across London.





# BEFORE AND AFTER











# WALHAMSTOW - BEFORE & AFTER