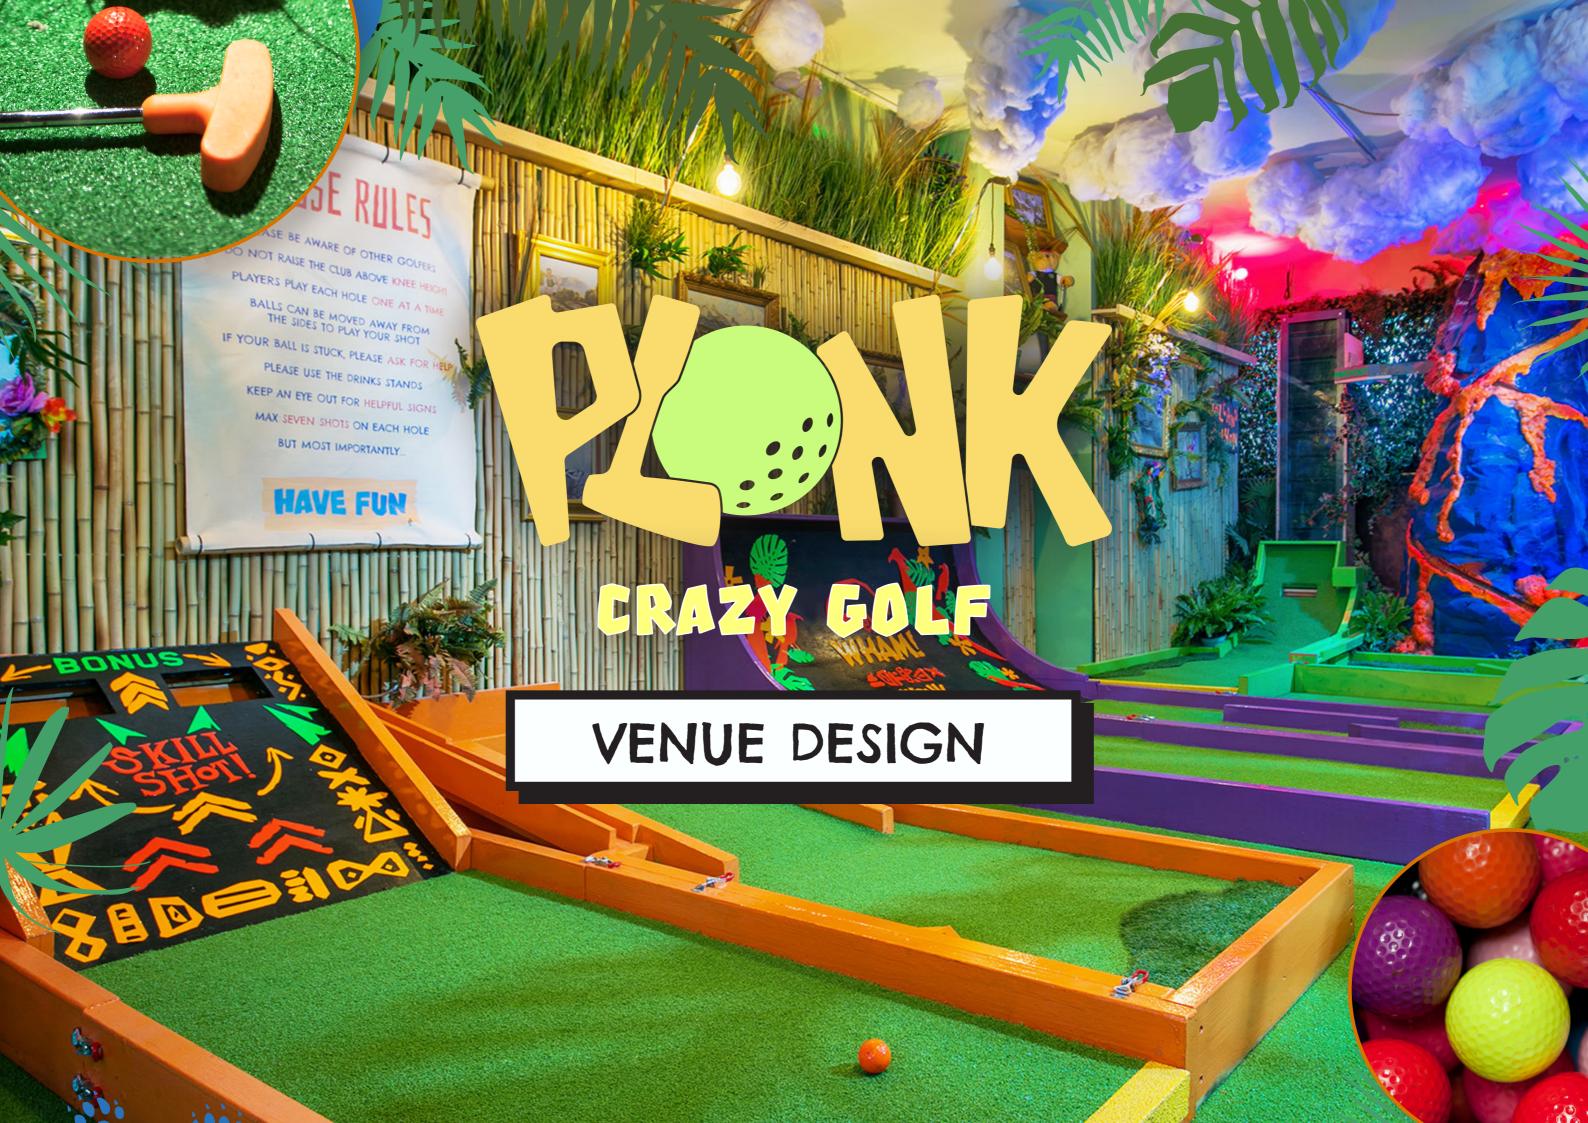

## PLONK CAMDEN

This venue was built in 2018. We took on a more remote location at Camden market as mini golf is a destination business, This allowed us to save on overheads and activate underused units

- 60 CAPACITY VENUE
- 1200sq FT / 120sq M
- 1 MONTH BUILD
- 9 HOLE GOLF COURSE / ARCADE / BAR
- LICENSED BOTTLE BAR
- DESIGNED BY PLONK
- FIT OUT BY PLONK CREW

#### BUILD

This venue was such a great success we were offered a brand new location in the main market area. This new course was built in Lockdown 3.0 and will open in Spring 2021.

#### **ALCOHOL LICENSE**

Obtaining a new alcohol; license in Camden Town is very difficult, but as mini golf is our core business, an ancillary license was easy to obtain.





### PLONK HACKNEY

This venue is a railway arch that we converted into