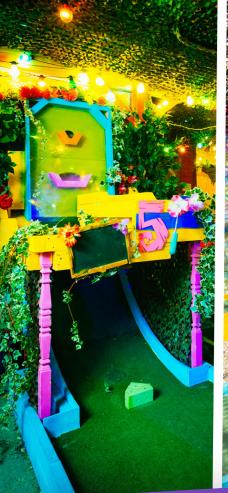

### PLONK HACKNEY

This venue is a railway arch that we converted into 3000 sq feet of crazy golf, arcade machines, board games, cafe and bar. We launched the site in July 2020

- 80 CAPACITY VENUE
- 3000sq FT / 250sq M
- 1 MONTH BUILD
- 9 HOLE GOLF COURSE / ARCADE / BAR
- LICENSED OBTAINED BY PLONK
- FIT OUT & DESIGN BY PLONK

#### BUILD

This project was built during the Covid 19 lockdown, which was a challenge in itself but we were able to reopen on time for July 4th 2020.

The new opening received press and media coverage from across London.

## BEFORE AND AFTER