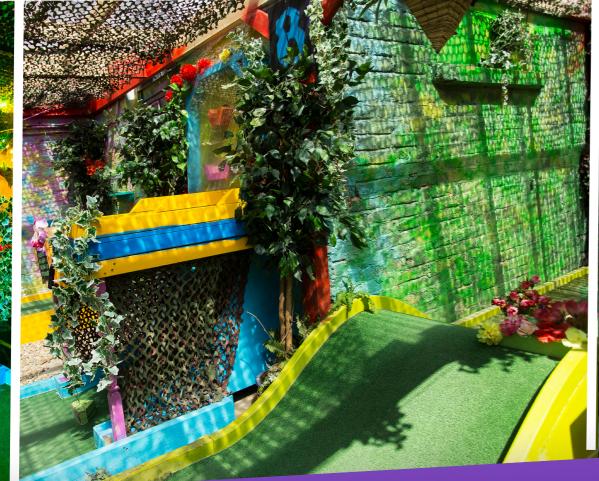

### PLONK HACKNEY

This venue is a railway arch that we converted into 3000 sq feet of crazy golf, arcade machines, board games, cafe and bar. We launched the site in July 2020

- 80 CAPACITY VENUE
- 3000sq FT / 250sq M
- 1 MONTH BUILD
- 9 HOLE GOLF COURSE / ARCADE / BAR
- LICENSED OBTAINED BY PLONK
- FIT OUT & DESIGN BY PLONK

#### BUILD

This project was built during the Covid 19 lockdown, which was a challenge in itself but we were able to reopen on time for July 4th 2020.

The new opening received press and media coverage from across London.

## BEFORE AND AFTER