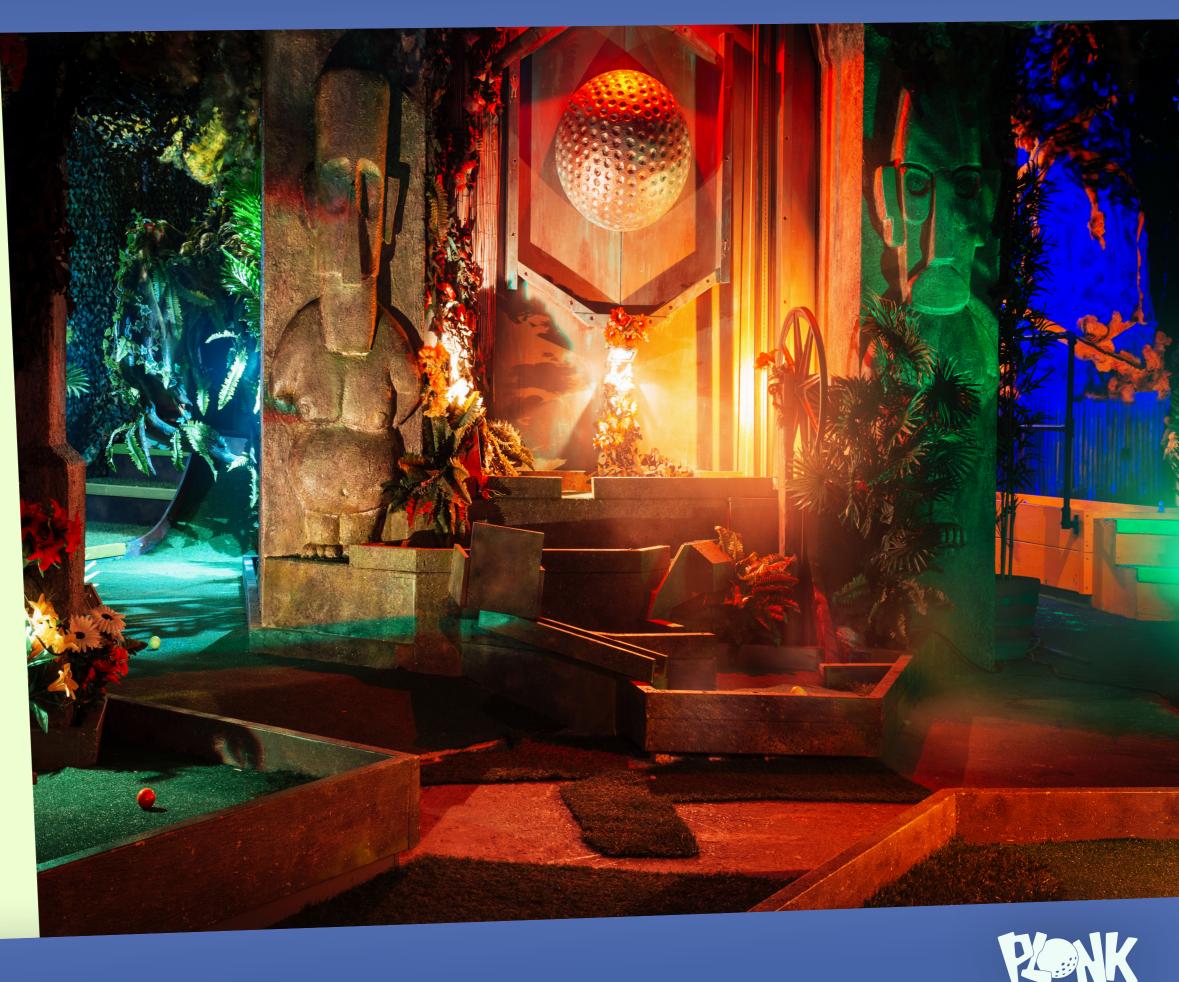

#### CONCEPT

This venue experimental mini golf course was a world's first: A mini golf puzzle room experience.

The concept: traverse our most immersive Plonk World and take on 9 puzzle holes in 60 minutes.

Each hole had a mental or physical puzzle that needing solving as a team to be able to either play, or even better get that hole in 1 shot.

Teams would work together to complete the course but the player with the lowest score would still be crowned the victor.

This concept was wildly successful in London. We have full sets of maps, plans and training manuals so all of our ideas and expertise can be passed on.