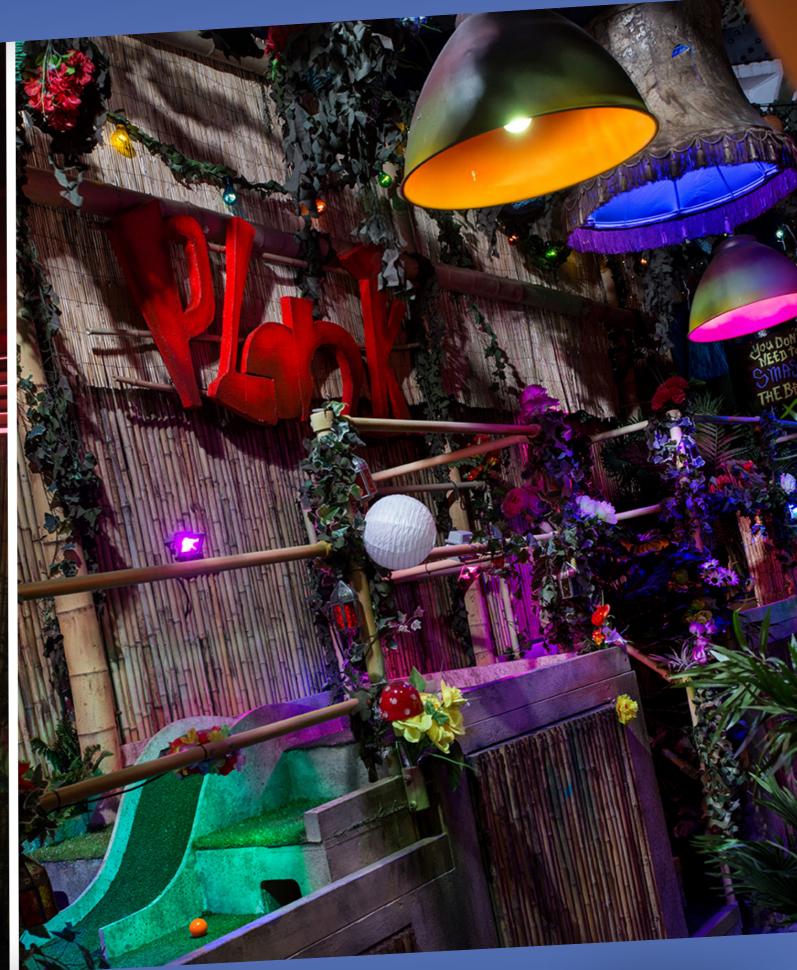

## PLONK CAMDEN

This venue was built in 2018. We took on a more remote location at Camden market as mini golf is a destination business, This allowed us to save on overheads and activate underused units

- 60 CAPACITY VENUE
- 1200sq FT / 120sq M
- 1 MONTH BUILD
- 9 HOLE GOLF COURSE / ARCADE / BAR
- LICENSED BOTTLE BAR
- DESIGNED BY PLONK
- FIT OUT BY PLONK CREW

#### BUILD

This venue was such a great success we were offered a brand new location in the main market area. This new course was built in Lockdown 3.0 and will open in Spring 2021.

#### **ALCOHOL LICENSE**

Obtaining a new alcohol; license in Camden Town is very difficult, but as mini golf is our core business, an ancillary license was easy to obtain.