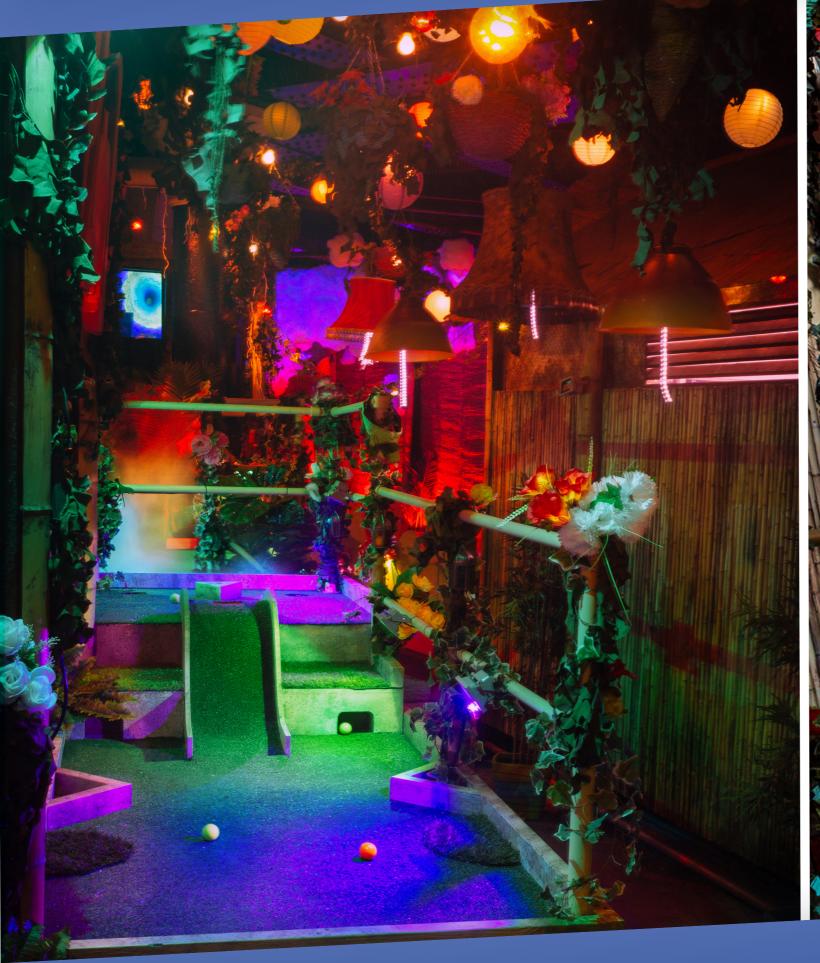

## PLONK CAMDEN

This venue was built in 2018. We took on a more remote location at Camden market as mini golf is a destination business, This allowed us to save on overheads and activate underused units

- 60 CAPACITY VENUE
- 1200sq FT / 120sq M
- 1 MONTH BUILD
- 9 HOLE GOLF COURSE / ARCADE / BAR
- LICENSED BOTTLE BAR
- DESIGNED BY PLONK
- FIT OUT BY PLONK CREW

#### BUILD

This venue was such a great success we were offered a brand new location in the main market area. This new course was built in Lockdown 3.0 and will open in Spring 2021.

#### **ALCOHOL LICENSE**

Obtaining a new alcohol; license in Camden Town is very difficult, but as mini golf is our core business, an ancillary license was easy to obtain.