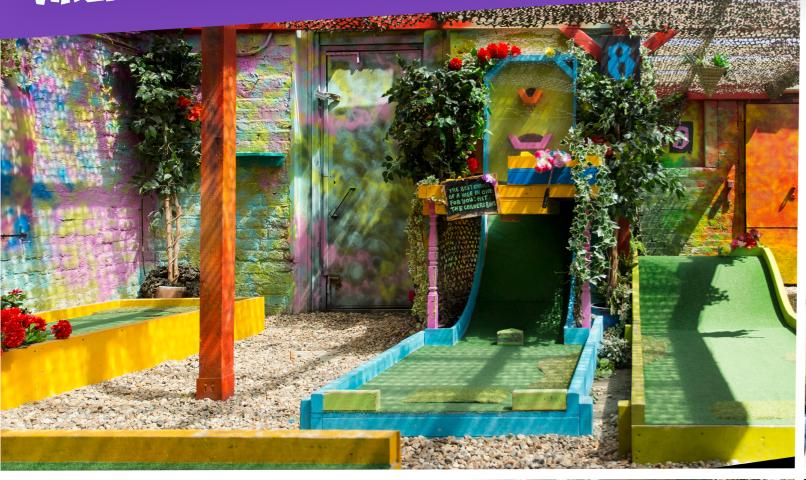

nels.







PLONK SHOREDITCH

This venue was a 4000sq ft bar on the edge of Shoreditch, London. We unfortunately had to close this venue in 2020 due to tehe COVID 19 Pandemic.

- 120 CAPACITY VENUE
- 3000sq FT / 300sq M
- 2 MONTH BUILD INCLUDING FULL KITCHEN AND BAR BUILD
- 9 HOLE GOLF COURSE / ARCADE / BAR
- EXISTING LICENSE IN PLACE
- DESIGNED BY PLONK
- FIT OUT BY PLONK CREW

#### **BUILD**

We design and do all of our venue project management in house. This helps us to keep costs down and keep timelines on track

This project was built during the Covid 19 lockdown, which was a challenge in itself but we were able to reopen on time for July 4th 2020.

The new opening received press and media coverage from across London.





# BEFORE AND AFTER











# WALHAMSTOW - BEFORE & AFTER













### PLONK PUZZLE PUTT

#### CONCEPT

This venue experimental mini golf course was a world's first: A mini golf puzzle room experience.

The concept: traverse our most immersive Plonk World and take on 9 puzzle holes in 60 minutes.

Each hole had a mental or physical puzzle that needing solving as a team to be able to either play, or even better get that hole in 1 shot.

Teams would work together to complete the course but the player with the lowest score would still be crowned the victor.

This concept was wildly successful in London. We have full sets of maps, plans and training manuals so all of our ideas and expertise can be passed on.

#### **VIDEO LINK**

The space that this course was sadly redeveloped in 2020 and we moved a lot of the main parts and games across our venu