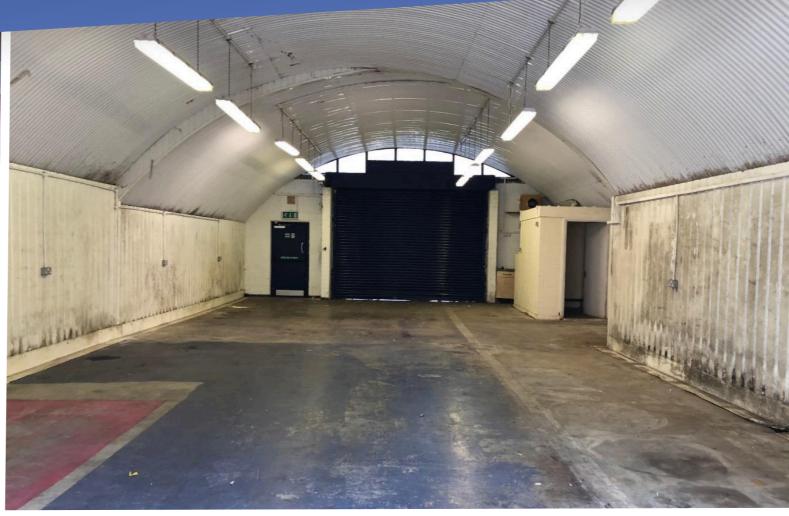

ain.





### PLONK HACKNEY

This venue is a railway arch that we converted into 3000 sq feet of crazy golf, arcade machines, board games, cafe and bar. We launched the site in July 2020

- 80 CAPACITY VENUE
- 3000sq FT / 250sq M
- 1 MONTH BUILD
- 9 HOLE GOLF COURSE / ARCADE / BAR
- LICENSED OBTAINED BY PLONK
- FIT OUT & DESIGN BY PLONK

#### BUILD

This project was built during the Covid 19 lockdown, which was a challenge in itself but we were able to reopen on time for July 4th 2020.

The new opening received press and media coverage from across London.

#### **ALCOHOL LICENSE**

Obtaining a new alcohol license in London Fields is very difficult due to a new high volume of bars in the neighbourhood. the license was obtained as ancillary to the golf and games.





## BEFORE AND AFTER











## PLONK PECKHAM

This venue is a live music venue that we converted into 4500 sq feet of crazy golf, arcade machines, board games, cafe and bar. We launched the site in Nov 2020

- 200 CAPACITY VENUE
- 4000sq FT / 400sq M
- 1 MONTH BUILD
- 9 HOLE GOLF COURSE / ARCADE / BAR
- EXISTING LICENSED VENUE
- DESIGNED BY PLONK
- FIT OUT BY PLONK CREW

#### POP UP FIRST

We had previously built a smaller course in the basement of this trendy converted carpark.

Building on this initial pop up meant that we had an existing customer base and knew the neighbbourhood well including appropriate marketing channels.







PLONK SHOREDITCH

This venue was a 4000sq ft bar on the edge of Shoreditch, London. We unfortunately had to close this venue in 2020 due to tehe COVID 19 Pandemic.

- 120 CAPACI