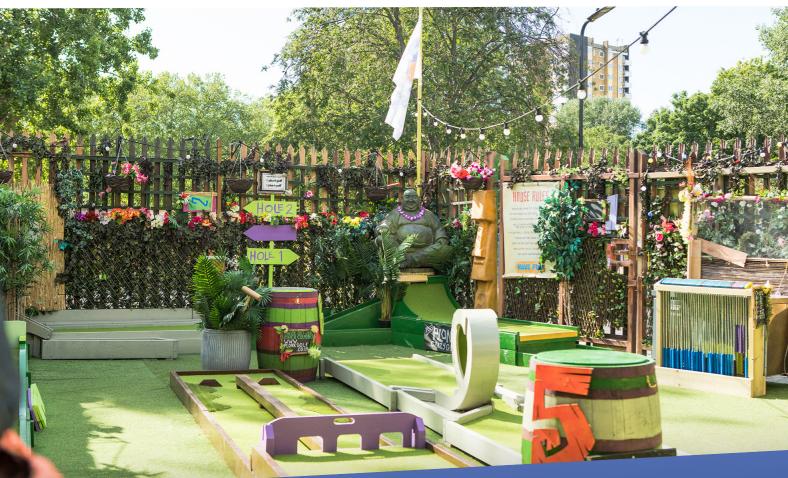

n.





### PLONK HACKNEY

This venue is a railway arch that we converted into 3000 sq feet of crazy golf, arcade machines, board games, cafe and bar. We launched the site in July 2020

- 80 CAPACITY VENUE
- 3000sq FT / 250sq M
- 1 MONTH BUILD
- 9 HOLE GOLF COURSE / ARCADE / BAR
- LICENSED OBTAINED BY PLONK
- FIT OUT & DESIGN BY PLONK

#### BUILD

This project was built during the Covid 19 lockdown, which was a challenge in itself but we were able to reopen on time for July 4th 2020.

The new opening received press and media coverage from across London.

#### **ALCOHOL LICENSE**

Obtaining a new alcohol license in London Fields is very difficult due to a new high volume of bars in the neighbourhood. the license was obtained as ancillary to the golf and games.





## BEFORE AND AFTER











## PLONK PECKHAM

This venue is a live music venue that we converted into 4500 sq feet of crazy golf, arcade machines, board games, cafe and bar. We launched the site in Nov 2020

- 200 CAPACITY VENUE
- 4000sq FT / 400sq M
- 1 MONTH BUILD
- 9 HOLE GOLF COURSE / ARCADE / BAR
- EXISTING LICENSED VENUE
- DESIGNED BY PLONK
- FIT OUT BY PLONK CREW

#### POP UP FIRST

We had previously built a smaller course in the basement of this trendy converted carpark.

Building on this initial pop up meant that we had an existing customer base and knew the neighbbourhood well including appropriate marketing channels.







PLONK SHOREDITCH

This venue was a 4000sq ft bar on the edge of Shoreditch, London. We unfortunately had to close this venue in 2020 due to tehe COVID 19 Pandemic.

- 120 CAPACITY