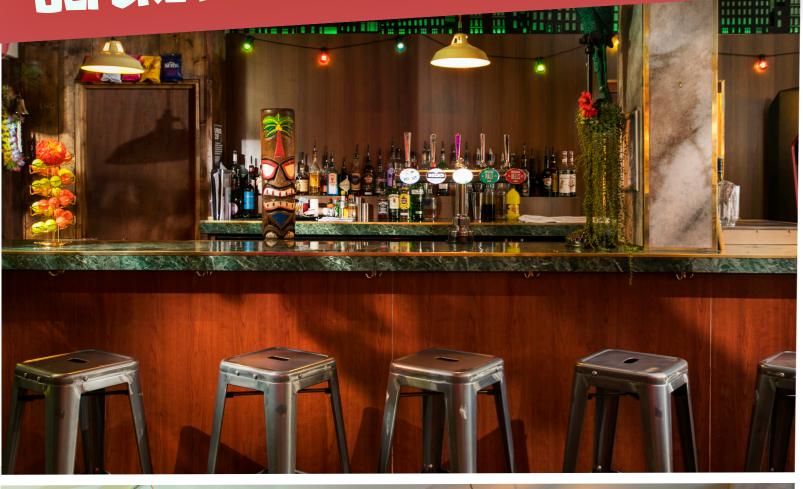

## PLONK PECKHAM

This venue is a live music venue that we converted into 4500 sq feet of crazy golf, arcade machines, board games, cafe and bar. We launched the site in Nov 2020

- 200 CAPACITY VENUE
- 4000sq FT / 400sq M
- 1 MONTH BUILD
- 9 HOLE GOLF COURSE / ARCADE / BAR
- EXISTING LICENSED VENUE
- DESIGNED BY PLONK
- FIT OUT BY PLONK CREW

#### POP UP FIRST

We had previously built a smaller course in the basement of this trendy converted carpark.

Building on this initial pop up meant that we had an existing customer base and knew the neighbbourhood well including appropriate marketing channels.