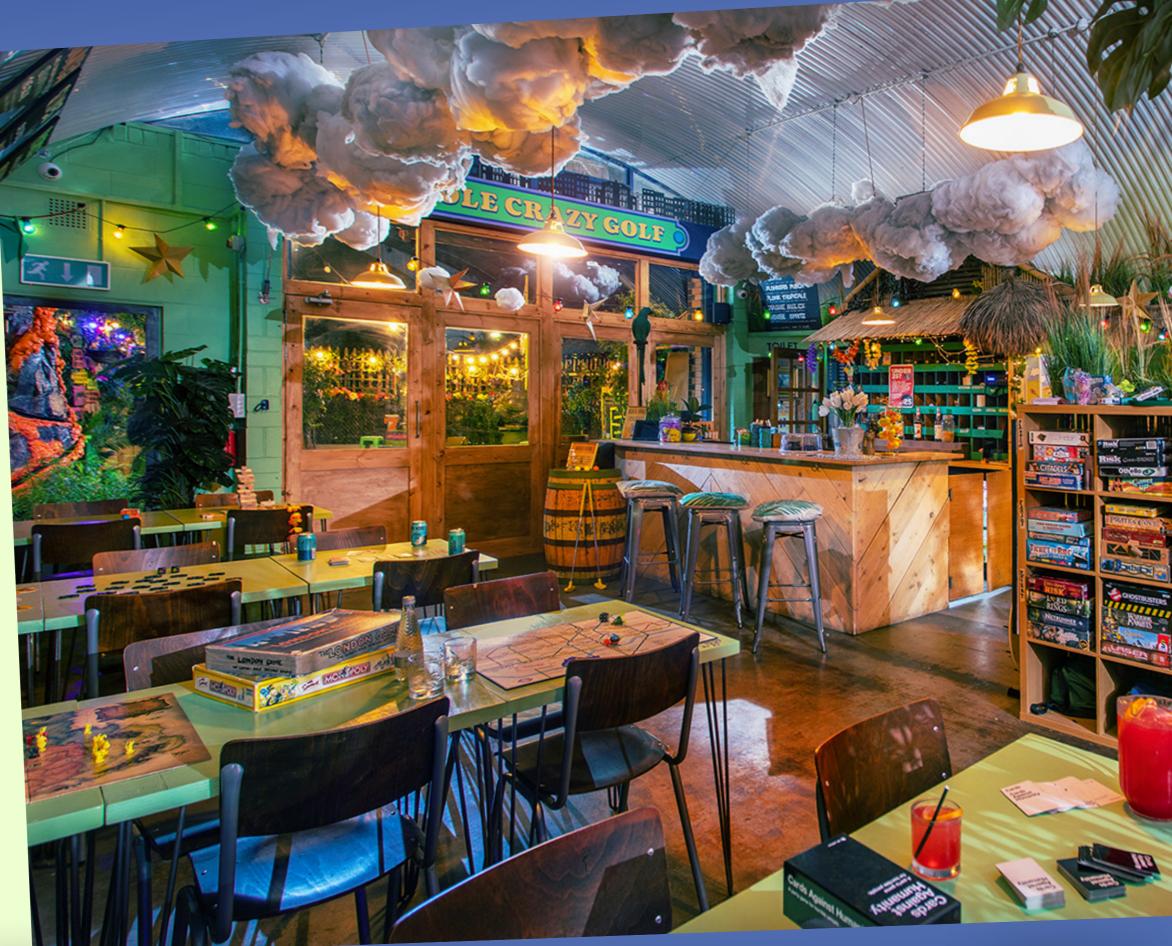

### PLONK HACKNEY

This venue is a railway arch that we converted into 3000 sq feet of crazy golf, arcade machines, board games, cafe and bar. We launched the site in July 2020

- 80 CAPACITY VENUE
- 3000sq FT / 250sq M
- 1 MONTH BUILD
- 9 HOLE GOLF COURSE / ARCADE / BAR
- LICENSED OBTAINED BY PLONK
- FIT OUT & DESIGN BY PLONK

#### BUILD

This project was built during the Covid 19 lockdown, which was a challenge in itself but we were able to reopen on time for July 4th 2020.

The new opening received press and media coverage from across London.