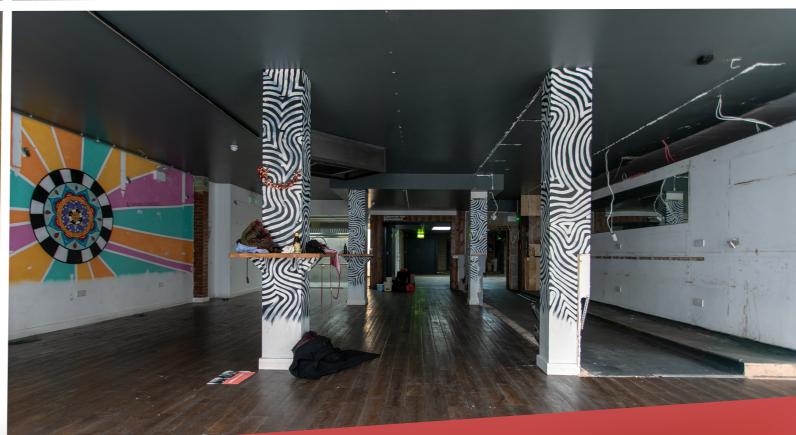

ncluding appropriate marketing channels.







PLONK SHOREDITCH

This venue was a 4000sq ft bar on the edge of Shoreditch, London. We unfortunately had to close this venue in 2020 due to tehe COVID 19 Pandemic.

- 120 CAPACITY VENUE
- 3000sq FT / 300sq M
- 2 MONTH BUILD INCLUDING FULL KITCHEN AND BAR BUILD
- 9 HOLE GOLF COURSE / ARCADE / BAR
- EXISTING LICENSE IN PLACE
- DESIGNED BY PLONK
- FIT OUT BY PLONK CREW

#### **BUILD**

We design and do all of our venue project management in house. This helps us to keep costs down and keep timelines on track

This project was built during the Covid 19 lockdown, which was a challenge in itself but we were able to reopen on time for July 4th 2020.

The new opening received press and media coverage from across London.





# BEFORE AND AFTER











# WALHAMSTOW - BEFORE & AFTER













### PLONK PUZZLE PUTT

#### CONCEPT

This venue experimental mini golf course was a world's first: A mini golf puzzle room experience.

The concept: traverse our most immersive Plonk World and take on 9 puzzle holes in 60 minutes.

Each hole had a mental or physical puzzle that needing solving as a team to be able to either play, or even better get that hole in 1 shot.

Teams would work together to complete the course but the player with the lowest score would still be crowned the victor.

This concept was wildly successful in London. We have full sets of maps, plans and training manuals so all of our ideas and expertise can be passed on.

#### **VIDEO LINK**

The space that this course was sadly redeveloped in 2020 and we moved a lot of the m