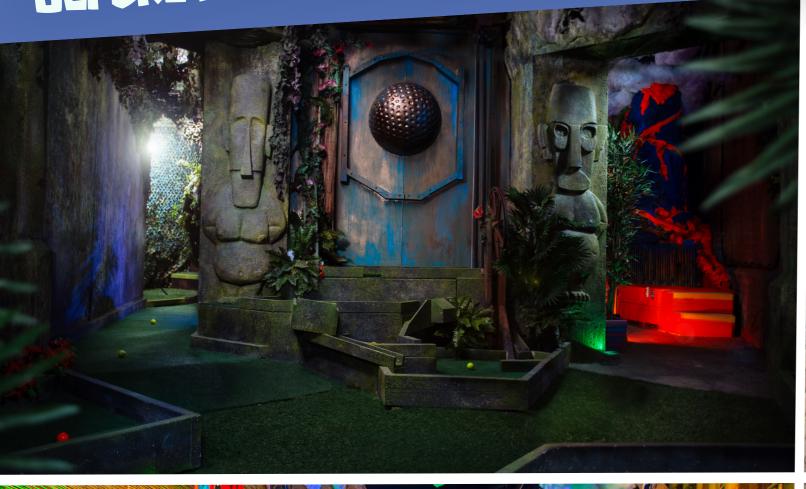

### PLONK HACKNEY

This venue is a railway arch that we converted into 3000 sq feet of crazy golf, arcade machines, board games, cafe and bar. We launched the site in July 2020

- 80 CAPACITY VENUE
- 3000sq FT / 250sq M
- 1 MONTH BUILD
- 9 HOLE GOLF COURSE / ARCADE / BAR
- LICENSED OBTAINED BY PLONK
- FIT OUT & DESIGN BY PLONK

#### BUILD

This project was built during the Covid 19 lockdown, which was a challenge in itself but we were able to reopen on time for July 4th 2020.

The new opening received press and media coverage from across London.

#### **ALCOHOL LICENSE**

Obtaining a new alcohol license in London Fields is very difficult due to a new high volume of bars in the neighbourhood. the license was obtained as ancillary to the golf and games.