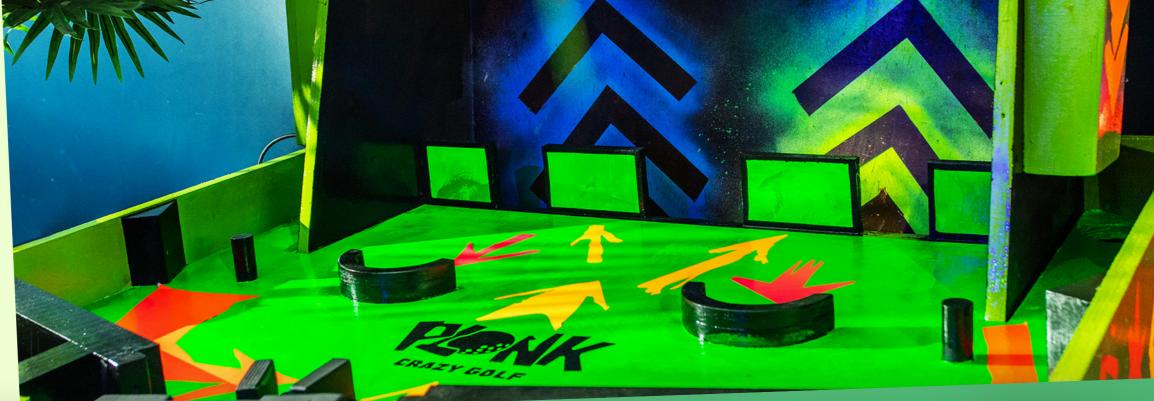

## PLONK CAMDEN

This venue was built in 2018. We took on a more remote location at Camden market as mini golf is a destination business, This allowed us to save on overheads and activate underused units

- 60 CAPACITY VENUE
- 1200sq FT / 120sq M
- 1 MONTH BUILD
- 9 HOLE GOLF COURSE / ARCADE / BAR
- LICENSED BOTTLE BAR
- DESIGNED BY PLONK
- FIT OUT BY PLONK CREW

#### BUILD

This venue was such a great success we were offered a brand new location in the main market area. This new course was built in Lockdown 3.0 and will open in Spring 2021.

#### **ALCOHOL LICENSE**

Obtaining a new alcohol; license in Camden Town is very difficult, but as mini golf is our core business, an ancillary license was easy to obtain.