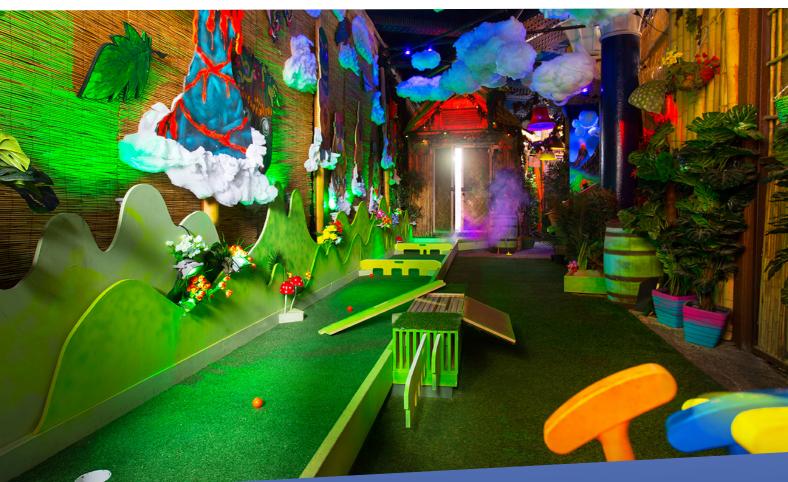

## PLONK CAMDEN

This venue was built in 2018. We took on a more remote location at Camden market as mini golf is a destination business, This allowed us to save on overheads and activate underused units

- 60 CAPACITY VENUE
- 1200sq FT / 120sq M
- 1 MONTH BUILD
- 9 HOLE GOLF COURSE / ARCADE / BAR
- LICENSED BOTTLE BAR
- DESIGNED BY PLONK
- FIT OUT BY PLONK CREW

#### BUILD

This venue was such a great success we were offered a brand new location in the main market area. This new course was built in Lockdown 3.0 and will open in Spring 2021.

#### **ALCOHOL LICENSE**

Obtaining a new alcohol; license in Camden Town is very difficult, but as mini golf is our core business, an ancillary license was easy to obtain.