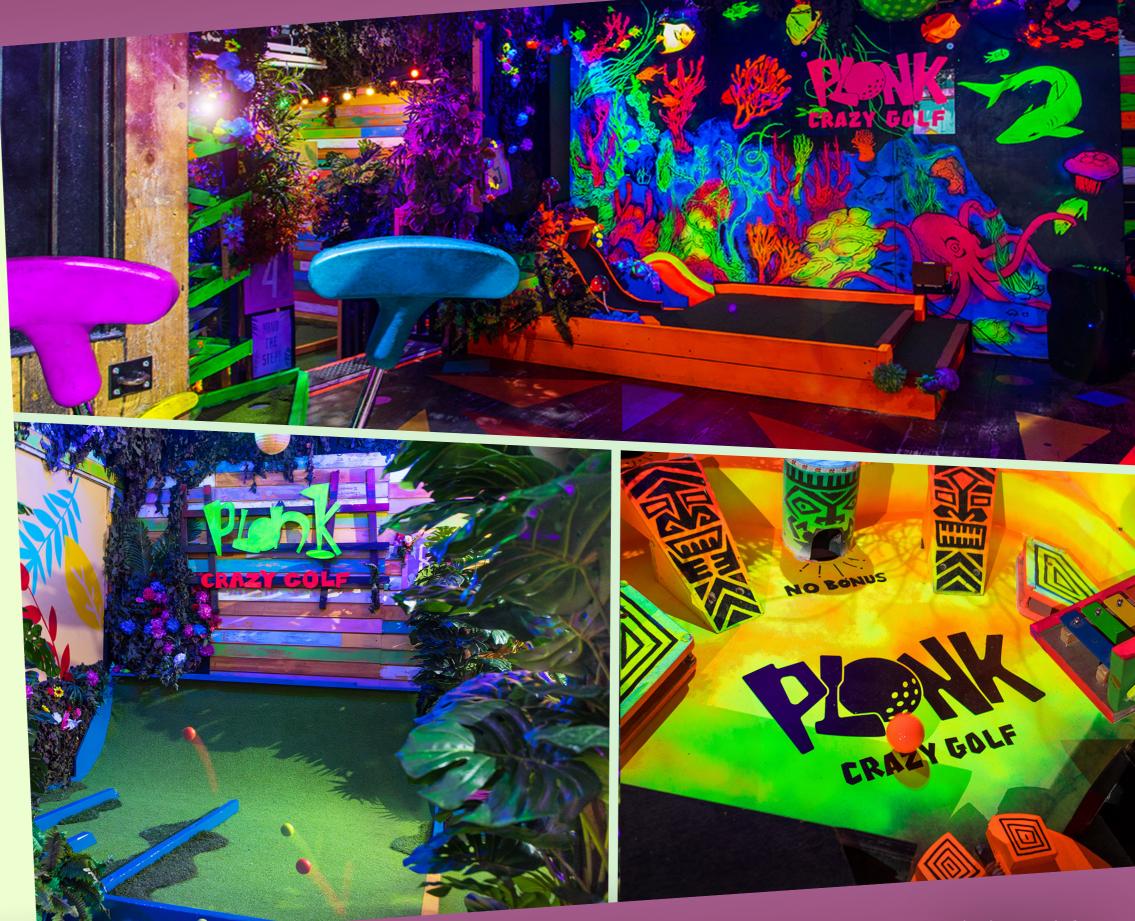

## PLONK CAMDEN

This venue was built in 2018. We took on a more remote location at Camden market as mini golf is a destination business, This allowed us to save on overheads and activate underused units

- 60 CAPACITY VENUE
- 1200sq FT / 120sq M
- 1 MONTH BUILD
- 9 HOLE GOLF COURSE / ARCADE / BAR
- LICENSED BOTTLE BAR
- DESIGNED BY PLONK
- FIT OUT BY PLONK CREW

#### BUILD

This venue was such a great success we were offered a brand new location in the main market area. This new course was built in Lockdown 3.0 and will open in Spring 2021.

#### **ALCOHOL LICENSE**

Obtaining a new alcohol; license in Camden Town is very difficult, but as mini golf is our core business, an ancillary license was easy to obtain.





### PLONK HACKNEY

This venue is a railway arch that we converted into 3000 sq feet of crazy golf, arcade machines, board games, cafe and bar. We launched the site in July 2020

- 80 CAPACITY VENUE
- 3000sq FT / 250sq M
- 1 MONTH BUILD
- 9 HOLE GOLF COURSE / ARCADE / BAR
- LICENSED OBTAINED BY PLONK
- FIT OUT & DESIGN BY PLONK

#### BUILD

This project was built during the Covid 19 lockdown, which was a challenge in itself but we were able to reopen on time for July 4th 2020.

The new opening received press and media coverage from across London.

#### **ALCOHOL LICENSE**

Obtaining a new alcohol license in London Fields is very difficult due to a new high volume of bars in the neighbourhood. the license was obtained as ancillary to the golf and games.





## BEFORE AND AFTER