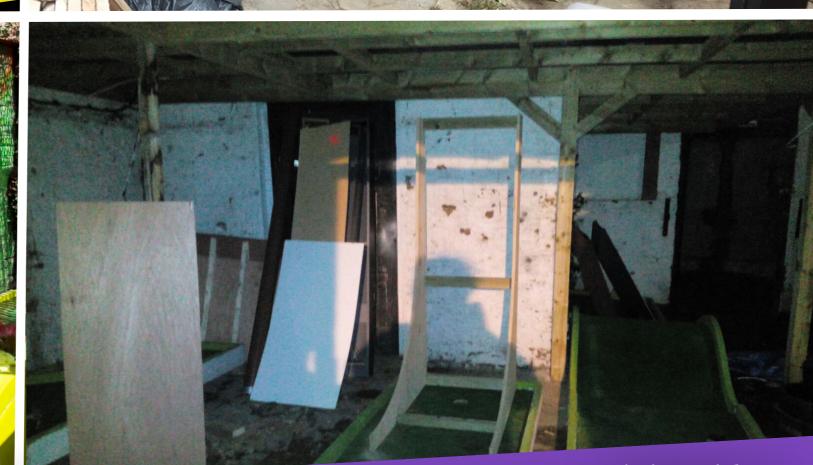

## BEFORE AND AFTER

#### POP UP FIRST

We had previously built a smaller course in the basement of this trendy converted carpark.

Building on this initial pop up meant that we had an existing customer base and knew the neighbbourhood well including appropriate marketing channels.